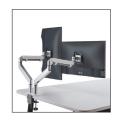

Optimize your visual comfort while reducing eye fatigue, back and neck pain

Multidirectional monitor arm with effortless height adjustment by gas pressure

Maximum arm reach of 56 cm, tiltable up to 165° and rotating at 365°

Quick and easy screen mounting thanks to its detachable VESA plate (max weight supported 9 kg/arm)

Practical mounting on a table, thanks to its clamp (max 6,5cm)

Integrated cable management system for a clean and organized desk