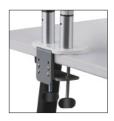

Quick and easy screen mounting thanks to its detachable VESA plate (max weight supported 9 kg/arm)

Practical mounting on a table, thanks to its clamp (max 6,5cm)

Integrated cable management system for a clean and organized desk