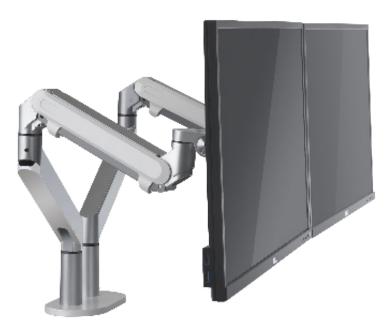

Optimize your visual comfort while reducing eye fatigue, back and neck pain

Multidirectional monitor arm with effortless height adjustment by gas pressure

Maximum arm reach of 56 cm, tiltable up to 165° and rotating at 365°

Quick and easy screen mounting thanks to its detachable VESA plate (max weight supported 9 kg/arm)

Practical mounting on a table, thanks to its clamp (max 6,5cm)

Integrated cable management system for a clean and organized desk

Ergonomic, JAMY articulated double arm offers visual comfort for better posture at the workstation, reducing eye fatigue, back and neck pain.

In addition to its pure design, the Jamy ergonomic double arm will allow you to optimize your work space with a clear and spacious desk..