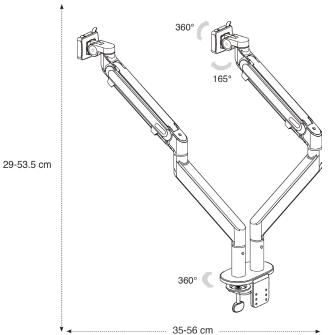

Optimize your visual comfort while reducing eye fatigue, back and neck pain

Multidirectional monitor arm with effortless height adjustment by gas pressure

Maximum arm reach of 56 cm, tiltable up to 165° and rotating at 365°

Quick and easy screen mounting thanks to its detachable VESA plate (max weight supported 9 kg/arm)

Practical mounting on a table, thanks to its clamp (max 6,5cm)

Integrated cable management system for a clean and organized desk

Optimize your visual comfort while reducing eye fatigue, back and neck pain

| PRODUCT FEATURES        |                                |
|-------------------------|--------------------------------|
| Reference               | MHARMD M                       |
| EAN                     | 3129710016792                  |
| Materials               | Aluminium / ABS                |
| Colors                  | Silver grey / White            |
| Product dimensions      | Height : from 37 to 50 cm      |
|                         | Depth : 35 cm                  |
|                         | Extension : 56 cm              |
|                         | Inclination : 165°             |
|                         | Weight : 5,5 Kg                |
| Maximum load            | 9 kg / Arm                     |
| Fixing system           | Standard VESA plate (supplied) |
|                         | Table mounting via table clamp |
| Estimated assembly time | 5 minutes                      |
| Guarantee               | 5 years                        |