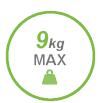

Quick and easy screen mounting thanks to its detachable VESA plate (max weight supported 9 kg/arm)

Practical mounting on a table, thanks to its clamp (max 6,5cm)

Integrated cable management system for a clean and organized desk

Optimize your visual comfort while reducing eye fatigue, back and neck pain

| PRODUCT FEATURES        |                                |
|-------------------------|--------------------------------|
| Reference               | MHARMD M                       |
| EAN                     | 3129710016792                  |
| Materials               | Aluminium / ABS                |
| Colors                  | Silver grey / White            |
| Product dimensions      | Height : from 37 to 50 cm      |
|                         | Depth : 35 cm                  |
|                         | Extension : 56 cm              |
|                         | Inclination : 165°             |
|                         | Weight : 5,5 Kg                |
| Maximum load            | 9 kg / Arm                     |
| Fixing system           | Standard VESA plate (supplied) |
|                         | Table mounting via table clamp |
| Estimated assembly time | 5 minutes                      |
| Guarantee               | 5 years                        |